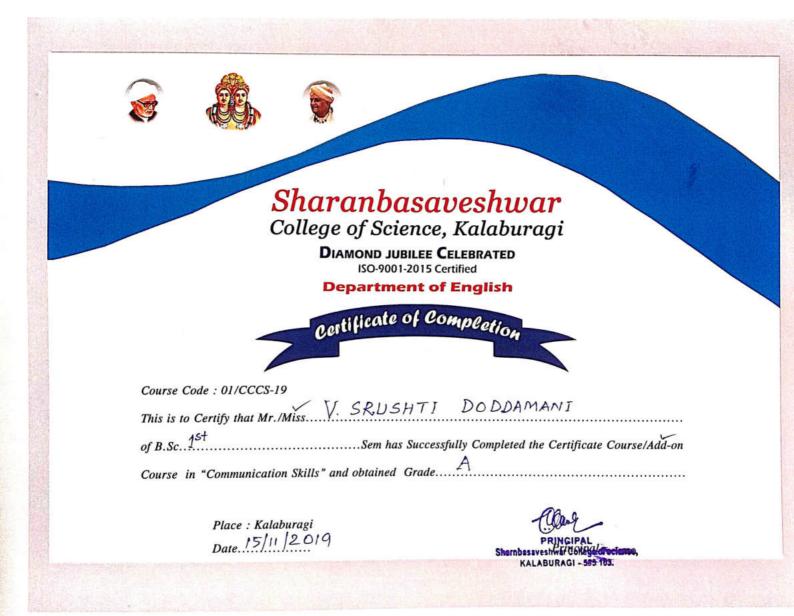

#### DEPARTMENT OF ENGLISH

**Course outline for Certificate Course** 

B.Sc. 1<sup>ST</sup>SEMESTER

Course code: 01/CCCS-19

| SI. No. | Title of the course  | Marks  | Theory /week | TOTAL HOURS |
|---------|----------------------|--------|--------------|-------------|
|         |                      | Theory |              | 20          |
| 1       | Communication Skills | 50     | 3            | 30          |

2. Language of Instruction: English

3. Course Coordinator :

4. Duration: 30 hours.

5. Date : 20/06/2019

6. Free Certificate Course.

7. Lecture: Theory 30 hours.

8. Lecture Timing: 12:15 to 1:15

9. Reference books:

Communication Skills
 By N. Gupta – SahityaBhavan publication, Agra

Communication Techniques
 By A.G Girdhar – I.K International publication house New Delhi.

(DR. S.G. Dollegoudar Patil)

SHARNBASVESHWAR COLLEGE OF SCIENCE, GULBARGA