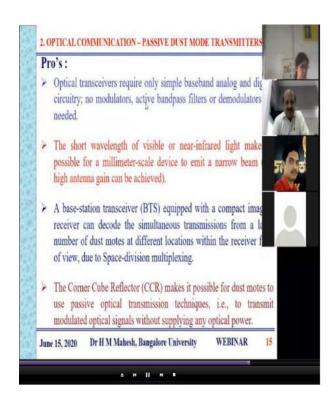

Prof. H. M. Mahesh delivered a talk on "Smart Dust Sensors" in the first session. In the second session Prof. S. N. Mulgi delivered talk on "Microwave Communication".

Dr. S. G. Dollegoudar, Principal, Sharanabasaveshwar College of Science delivered presidential address.