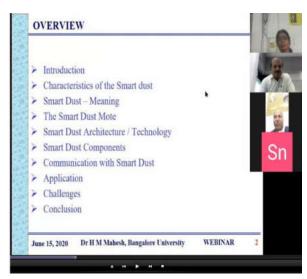

## **Participants**

**Participants** 

Webinar On: SMART DUST SENSORS

By: Dr. H. M. Mahesh

SHARNBASVESHWAR COLLEGE OF SCIENCE, GULBARGA

By: Dr. H. M. Mahesh

By: Dr. H. M. Mahesh

By: Dr. H. M. Mahesh