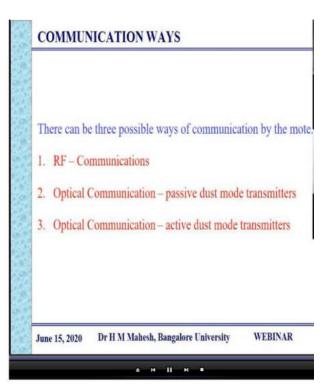

Prof. H. M. Mahesh delivered a talk on "Smart Dust Sensors" in the first session. In the second session Prof. S. N. Mulgi delivered talk on "Microwave Communication".

Dr. S. G. Dollegoudar, Principal, Sharanabasaveshwar College of Science delivered presidential address.