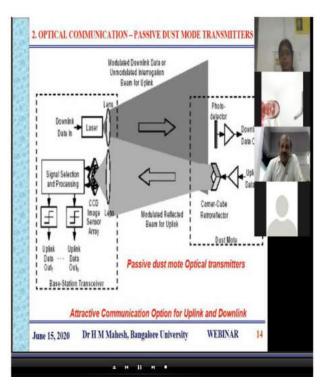

Prof. H. M. Mahesh delivered a talk on "Smart Dust Sensors" in the first session. In the second session Prof. S. N. Mulgi delivered talk on "Microwave Communication".

Dr. S. G. Dollegoudar, Principal, Sharanabasaveshwar College of Science delivered presidential address.