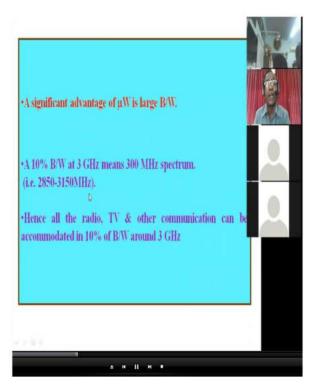

g agencies)

As a research guide successfully Guided / Mentor of:

❖ Post Doc : One

❖ Ph D : Eight

❖ M Phil : Two

Adjudicated Ph D Thesis: > 25

Published Research Papers in International and National Journals of repute : > 85;

Book Chapters: 01 Elsevier

Conferences > 130

Countries visited: UK, Rhodes, Greece, IAEA Vienna in Austria, Italy, France, Ireland, Malaysia, Sweden, Finland, Srilanka, etc. on various capacities.

# PPT's Presentations





## **Participants**



**Participants** 



Webinar On: SMART DUST SENSORS

By: Dr. H. M. Mahesh

SHARNBASVESHWAR COLLEGE OF SCIENCE, GULBARGA









By: Dr. H. M. Mahesh









By: Dr. H. M. Mahesh









By: Dr. H. M. Mahesh





By: Dr. H. M. Mahesh

SHARNBASVESHWAR COLLEGE OF SCIENCE, GULBARGA









By: Dr. S. N. Mulgi









By: Dr. S. N. Mulgi













## Satellite communication:





Webinar On: MICROWAVE COMMUNICATIONS





## Medical applications:



## Surveillance Applications:

а н II н ≡



Webinar On: MICROWAVE COMMUNICATIONS

## Home appliances Applications:



Product testing:



## Fault detection:

а н II н =



## Automatic monitoring and detection:



Webinar On: MICROWAVE COMMUNICATIONS





By: Dr. S. N. Mulgi



Presidential Address By: Dr.S.G.Dollegoudar

Vote of thanks By: Dr. S.A. Malipatil

## Feedback from the participants:

#### B Jyoti Sun, Aug 2, 10:46 PM to me

#### Sir/madam

The webinar organized by department of Electronics, S.B. science college was excellent. Prof. Mahesh talk on smart dust was very useful and informative. Prof. S.N. Mulgi of Gilbarga university enlightened