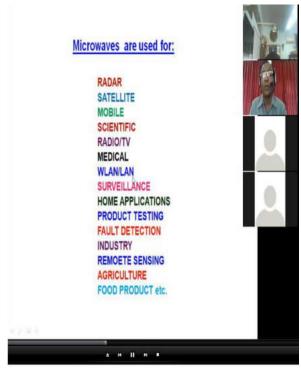

## Satellite communication:

Webinar On: MICROWAVE COMMUNICATIONS

## Medical applications:

## Surveillance Applications:

а н II н ≡

Webinar On: MICROWAVE COMMUNICATIONS

## Home appliances Applications:

Product testing:

## Fault detection:

а н II н =

## Automatic monitoring and detection:

Webinar On: MICROWAVE COMMUNICATIONS

By: Dr. S. N. Mulgi

Presidential Address By: Dr.S.G.Dollegoudar

Vote of thanks By: Dr. S.A. Malipatil