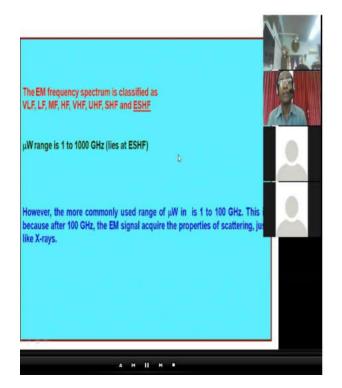

## Satellite communication:

Webinar On: MICROWAVE COMMUNICATIONS

## Surveillance Applications:

а н II н ≡

Webinar On: MICROWAVE COMMUNICATIONS

## Automatic monitoring and detection:

Webinar On: MICROWAVE COMMUNICATIONS

By: Dr. S. N. Mulgi

Presidential Address By: Dr.S.G.Dollegoudar

Vote of thanks By: Dr. S.A. Malipatil