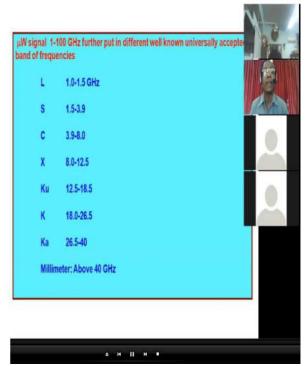

## Satellite communication:

Webinar On: MICROWAVE COMMUNICATIONS

## Surveillance Applications:

а н II н ≡

Webinar On: MICROWAVE COMMUNICATIONS

## Automatic monitoring and detection:

Webinar On: MICROWAVE COMMUNICATIONS

By: Dr. S. N. Mulgi

Presidential Address By: Dr.S.G.Dollegoudar

Vote of thanks By: Dr. S.A. Malipatil