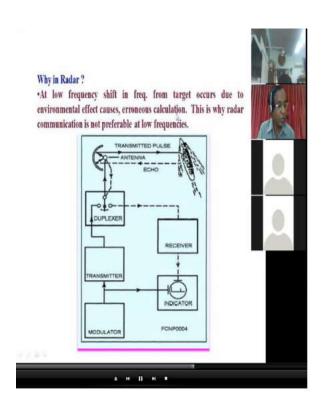

e successfully Guided / Mentor of:

❖ Post Doc : One

❖ Ph D : Eight

❖ M Phil : Two

Adjudicated Ph D Thesis: > 25

Published Research Papers in International and National Journals of repute : > 85;

Book Chapters: 01 Elsevier

Conferences > 130

Countries visited: UK, Rhodes, Greece, IAEA Vienna in Austria, Italy, France, Ireland, Malaysia, Sweden, Finland, Srilanka, etc. on various capacities.

# PPT's Presentations





## **Participants**



**Participants** 



Webinar On: SMART DUST SENSORS

By: Dr. H. M. Mahesh

SHARNBASVESHWAR COLLEGE OF SCIENCE, GULBARGA









By: Dr. H. M. Mahesh









By: Dr. H. M. Mahesh









By: Dr. H. M. Mahesh





By: Dr. H. M. Mahesh

SHARNBASVESHWAR COLLEGE OF SCIENCE, GULBARGA









By: Dr. S. N. Mulgi









By: Dr. S. N. Mulgi













## Satellite communication:





Webinar On: MICROWAVE COMMUNICATIONS





## Medical applications:



## Surveillance Applications:

а н II н ≡



Webinar On: MICROWAVE COMMUNICATIONS

## Home appliances Applications:



Product testing:



## Fault detection:

а н II н =



## Automatic monitoring and detection:



Webinar On: MICROWAVE COMMUNICATIONS





By: Dr. S. N. Mulgi



Presidential Address By: Dr.S.G.Dollegoudar

Vote of thanks By: Dr. S.A. Malipatil

## Feedback from the participants:

#### B Jyoti Sun, Aug 2, 10:46 PM to me

#### Sir/madam

The webinar organized by department of Electronics, S.B. science college was excellent. Prof. Mahesh talk on smart dust was very useful and informative. Prof. S.N. Mulgi of Gilbarga university enlightened us on the topic communication