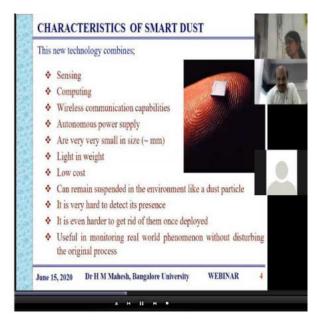

Prof. H. M. Mahesh delivered a talk on "Smart Dust Sensors" in the first session. In the second session Prof. S. N. Mulgi delivered talk on "Microwave Communication".

Dr. S. G. Dollegoudar, Principal, Sharanabasaveshwar College of Science delivered presidential address.