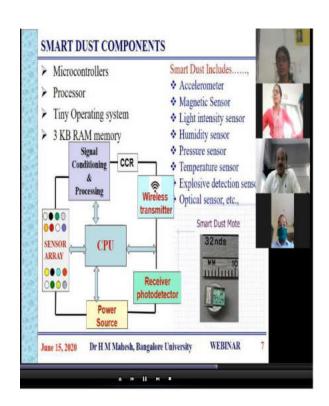

Prof. H. M. Mahesh delivered a talk on "Smart Dust Sensors" in the first session. In the second session Prof. S. N. Mulgi delivered talk on "Microwave Communication".

Dr. S. G. Dollegoudar, Principal, Sharanabasaveshwar College of Science delivered presidential address.