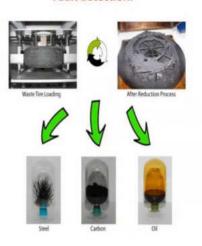

Prof. H. M. Mahesh delivered a talk on "Smart Dust Sensors" in the first session. In the second session Prof. S. N. Mulgi delivered talk on "Microwave Communication".

Dr. S. G. Dollegoudar, Principal, Sharanabasaveshwar College of Science delivered presidential address.