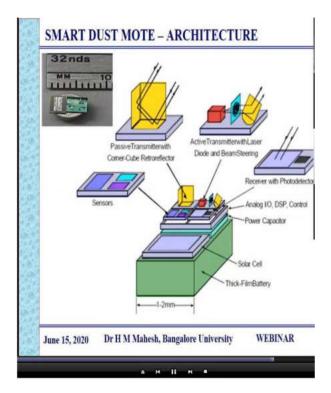

Prof. H. M. Mahesh delivered a talk on "Smart Dust Sensors" in the first session. In the second session Prof. S. N. Mulgi delivered talk on "Microwave Communication".

Dr. S. G. Dollegoudar, Principal, Sharanabasaveshwar College of Science delivered presidential address.