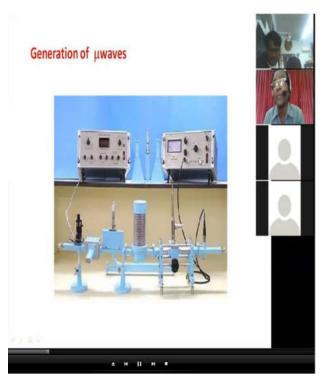

ing agencies)

As a research guide successfully Guided / Mentor of:

❖ Post Doc : One

❖ Ph D : Eight

❖ M Phil : Two

Adjudicated Ph D Thesis: > 25

Published Research Papers in International and National Journals of repute : > 85;

Book Chapters: 01 Elsevier

Conferences > 130

Countries visited: UK, Rhodes, Greece, IAEA Vienna in Austria, Italy, France, Ireland, Malaysia, Sweden, Finland, Srilanka, etc. on various capacities.

# PPT's Presentations





## **Participants**



**Participants** 



Webinar On: SMART DUST SENSORS

By: Dr. H. M. Mahesh

SHARNBASVESHWAR COLLEGE OF SCIENCE, GULBARGA









By: Dr. H. M. Mahesh









By: Dr. H. M. Mahesh









By: Dr. H. M. Mahesh





By: Dr. H. M. Mahesh

SHARNBASVESHWAR COLLEGE OF SCIENCE, GULBARGA









By: Dr. S. N. Mulgi









By: Dr. S. N. Mulgi













## Satellite communication:





Webinar On: MICROWAVE COMMUNICATIONS





## Medical applications:



## Surveillance Applications:

а н II н ≡



Webinar On: MICROWAVE COMMUNICATIONS

## Home appliances Applications:



Product testing:



## Fault detection:

а н II н =



## Automatic monitoring and detection:



Webinar On: MICROWAVE COMMUNICATIONS





By: Dr. S. N. Mulgi



Presidential Address By: Dr.S.G.Dollegoudar

Vote of thanks By: Dr. S.A. Malipatil

## Feedback from the participants:

#### B Jyoti Sun, Aug 2, 10:46 PM to me

#### Sir/madam

The webinar organized by department of Electronics, S.B. science college was excellent. Prof. Mahesh talk on smart dust was very useful and informative. Prof. S.N. Mulgi of Gilbarga university enlighten