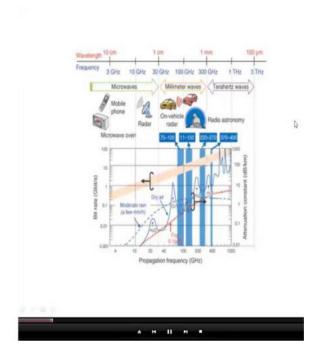

Prof. H. M. Mahesh delivered a talk on "Smart Dust Sensors" in the first session. In the second session Prof. S. N. Mulgi delivered talk on "Microwave Communication".

Dr. S. G. Dollegoudar, Principal, Sharanabasaveshwar College of Science delivered presidential address.