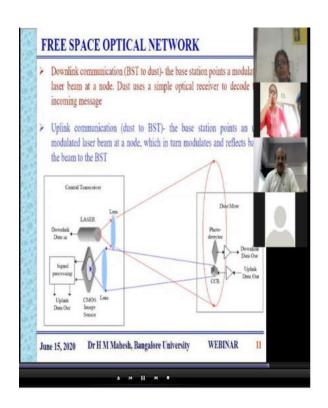

Prof. H. M. Mahesh delivered a talk on "Smart Dust Sensors" in the first session. In the second session Prof. S. N. Mulgi delivered talk on "Microwave Communication".

Dr. S. G. Dollegoudar, Principal, Sharanabasaveshwar College of Science delivered presidential address.