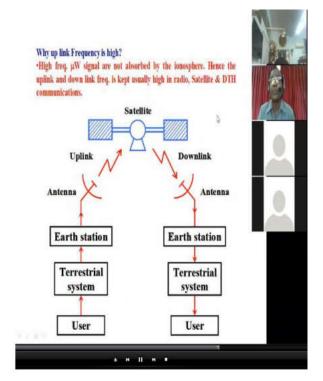

successfully Guided / Mentor of:

❖ Post Doc : One

❖ Ph D : Eight

❖ M Phil : Two

Adjudicated Ph D Thesis: > 25

Published Research Papers in International and National Journals of repute : > 85;

Book Chapters: 01 Elsevier

Conferences > 130

Countries visited: UK, Rhodes, Greece, IAEA Vienna in Austria, Italy, France, Ireland, Malaysia, Sweden, Finland, Srilanka, etc. on various capacities.

# PPT's Presentations





## **Participants**



**Participants** 



Webinar On: SMART DUST SENSORS

By: Dr. H. M. Mahesh

SHARNBASVESHWAR COLLEGE OF SCIENCE, GULBARGA









By: Dr. H. M. Mahesh









By: Dr. H. M. Mahesh









By: Dr. H. M. Mahesh





By: Dr. H. M. Mahesh

SHARNBASVESHWAR COLLEGE OF SCIENCE, GULBARGA









By: Dr. S. N. Mulgi









By: Dr. S. N. Mulgi













## Satellite communication:





Webinar On: MICROWAVE COMMUNICATIONS





## Medical applications:



## Surveillance Applications:

а н II н ≡



Webinar On: MICROWAVE COMMUNICATIONS

## Home appliances Applications:



Product testing:



## Fault detection:

а н II н =



## Automatic monitoring and detection:



Webinar On: MICROWAVE COMMUNICATIONS





By: Dr. S. N. Mulgi



Presidential Address By: Dr.S.G.Dollegoudar

Vote of thanks By: Dr. S.A. Malipatil

## Feedback from the participants:

#### B Jyoti Sun, Aug 2, 10:46 PM to me

#### Sir/madam

The webinar organized by department of Electronics, S.B. science college was excellent. Prof. Mahesh talk on smart dust was very useful and informative. Prof. S.N. Mulgi of Gilbarga university enlightened us on the topic communication te