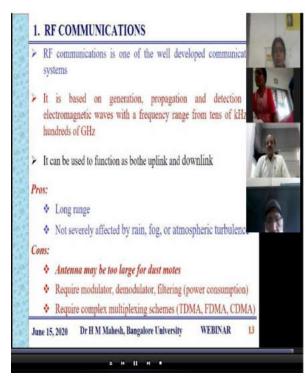

Prof. H. M. Mahesh delivered a talk on "Smart Dust Sensors" in the first session. In the second session Prof. S. N. Mulgi delivered talk on "Microwave Communication".

Dr. S. G. Dollegoudar, Principal, Sharanabasaveshwar College of Science delivered presidential address.