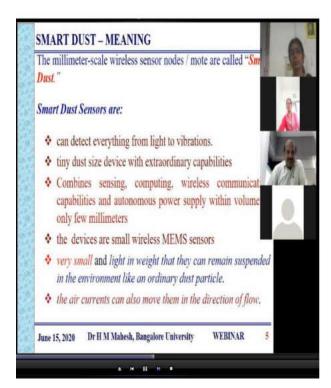

Prof. H. M. Mahesh delivered a talk on "Smart Dust Sensors" in the first session. In the second session Prof. S. N. Mulgi delivered talk on "Microwave Communication".

Dr. S. G. Dollegoudar, Principal, Sharanabasaveshwar College of Science delivered presidential address.