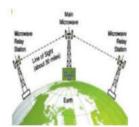

Prof. S.V. Halse Vice-Chancellor, Davanagere University, Davanagere karnataka Session 1:

Topic: Microwave Communication Resource Person Dr. S. N. Mulgi

Professor, Dept. of Applied Electronics, Gulbarga University, Kalaburagi, Karnataka Session 2:

## Satellite communication:

Webinar On: MICROWAVE COMMUNICATIONS