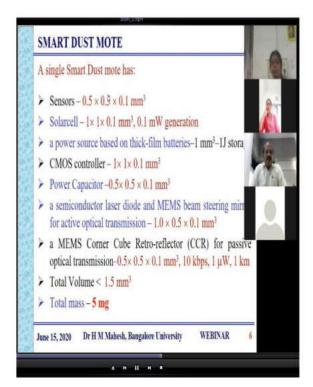

Prof. H. M. Mahesh delivered a talk on "Smart Dust Sensors" in the first session. In the second session Prof. S. N. Mulgi delivered talk on "Microwave Communication".

Dr. S. G. Dollegoudar, Principal, Sharanabasaveshwar College of Science delivered presidential address.