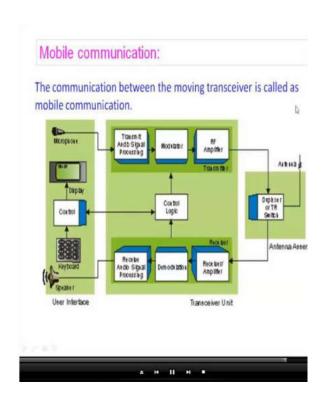

❖ Post Doc : One

❖ Ph D : Eight

❖ M Phil : Two

Adjudicated Ph D Thesis: > 25

Published Research Papers in International and National Journals of repute : > 85;

Book Chapters: 01 Elsevier

Conferences > 130

Countries visited: UK, Rhodes, Greece, IAEA Vienna in Austria, Italy, France, Ireland, Malaysia, Sweden, Finland, Srilanka, etc. on various capacities.

# PPT's Presentations





## **Participants**



**Participants** 



Webinar On: SMART DUST SENSORS

By: Dr. H. M. Mahesh

SHARNBASVESHWAR COLLEGE OF SCIENCE, GULBARGA









By: Dr. H. M. Mahesh









By: Dr. H. M. Mahesh









By: Dr. H. M. Mahesh





By: Dr. H. M. Mahesh

SHARNBASVESHWAR COLLEGE OF SCIENCE, GULBARGA









By: Dr. S. N. Mulgi









By: Dr. S. N. Mulgi













## Satellite communication:





Webinar On: MICROWAVE COMMUNICATIONS





## Medical applications:



## Surveillance Applications:

а н II н ≡



Webinar On: MICROWAVE COMMUNICATIONS

## Home appliances Applications:



Product testing:



## Fault detection:

а н II н =



## Automatic monitoring and detection:



Webinar On: MICROWAVE COMMUNICATIONS





By: Dr. S. N. Mulgi



Presidential Address By: Dr.S.G.Dollegoudar

Vote of thanks By: Dr. S.A. Malipatil

## Feedback from the participants:

#### B Jyoti Sun, Aug 2, 10:46 PM to me

#### Sir/madam

The webinar organized by department of Electronics, S.B. science college was excellent. Prof. Mahesh talk on smart dust was very useful and informative. Prof. S.N. Mulgi of Gilbarga university enlightened us on the topic communication technology was really interesting