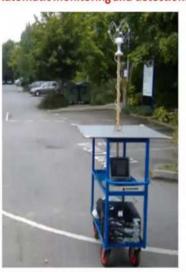

## Automatic monitoring and detection:

Webinar On: MICROWAVE COMMUNICATIONS

By: Dr. S. N. Mulgi

Presidential Address By: Dr.S.G.Dollegoudar

Vote of thanks By: Dr. S.A. Malipatil