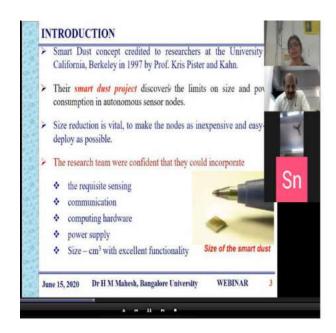

Prof. H. M. Mahesh delivered a talk on "Smart Dust Sensors" in the first session. In the second session Prof. S. N. Mulgi delivered talk on "Microwave Communication".

Dr. S. G. Dollegoudar, Principal, Sharanabasaveshwar College of Science delivered presidential address.