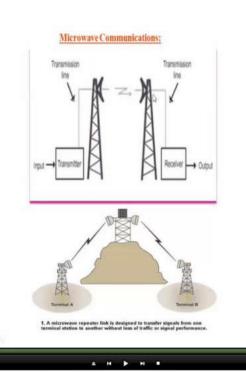

Prof. S.V. Halse Vice-Chancellor, Davanagere University, Davanagere karnataka Session 1:

Topic: Microwave Communication Resource Person Dr. S. N. Mulgi

Professor, Dept. of Applied Electronics, Gulbarga University, Kalaburagi, Karnataka Session 2:

## Satellite communication:

Webinar On: MICROWAVE COMMUNICATIONS

## Surveillance Applications:

а н II н ≡

Webinar On: MICROWAVE COMMUNICATIONS