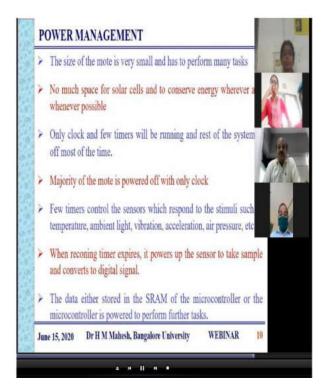

Prof. H. M. Mahesh delivered a talk on "Smart Dust Sensors" in the first session. In the second session Prof. S. N. Mulgi delivered talk on "Microwave Communication".

Dr. S. G. Dollegoudar, Principal, Sharanabasaveshwar College of Science delivered presidential address.