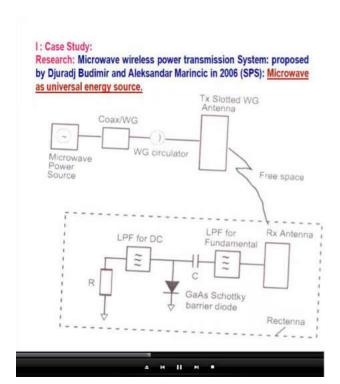

guide successfully Guided / Mentor of:

❖ Post Doc : One

❖ Ph D : Eight

❖ M Phil : Two

Adjudicated Ph D Thesis: > 25

Published Research Papers in International and National Journals of repute : > 85;

Book Chapters: 01 Elsevier

Conferences > 130

Countries visited: UK, Rhodes, Greece, IAEA Vienna in Austria, Italy, France, Ireland, Malaysia, Sweden, Finland, Srilanka, etc. on various capacities.

# PPT's Presentations





## **Participants**



**Participants** 



Webinar On: SMART DUST SENSORS

By: Dr. H. M. Mahesh

SHARNBASVESHWAR COLLEGE OF SCIENCE, GULBARGA









By: Dr. H. M. Mahesh









By: Dr. H. M. Mahesh









By: Dr. H. M. Mahesh





By: Dr. H. M. Mahesh

SHARNBASVESHWAR COLLEGE OF SCIENCE, GULBARGA









By: Dr. S. N. Mulgi









By: Dr. S. N. Mulgi













## Satellite communication:





Webinar On: MICROWAVE COMMUNICATIONS





## Medical applications:



## Surveillance Applications:

а н II н ≡



Webinar On: MICROWAVE COMMUNICATIONS

## Home appliances Applications:



Product testing:



## Fault detection:

а н II н =



## Automatic monitoring and detection:



Webinar On: MICROWAVE COMMUNICATIONS





By: Dr. S. N. Mulgi



Presidential Address By: Dr.S.G.Dollegoudar

Vote of thanks By: Dr. S.A. Malipatil

## Feedback from the participants:

#### B Jyoti Sun, Aug 2, 10:46 PM to me

#### Sir/madam

The webinar organized by department of Electronics, S.B. science college was excellent. Prof. Mahesh talk on smart dust was very useful and informative. Prof. S.N. Mulgi of Gilbarga university enlightened us on the topic communicat