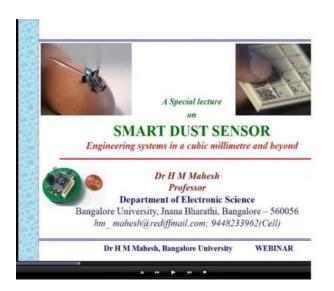

Prof. H. M. Mahesh delivered a talk on "Smart Dust Sensors" in the first session. In the second session Prof. S. N. Mulgi delivered talk on "Microwave Communication".

Dr. S. G. Dollegoudar, Principal, Sharanabasaveshwar College of Science delivered presidential address.

# PPT's Presentations

## **Participants**

**Participants** 

Webinar On: SMART DUST SENSORS

By: Dr. H. M. Mahesh

SHARNBASVESHWAR COLLEGE OF SCIENCE, GULBARGA

By: Dr. H. M. Mahesh

By: Dr. H. M. Mahesh

By: Dr. H. M. Mahesh