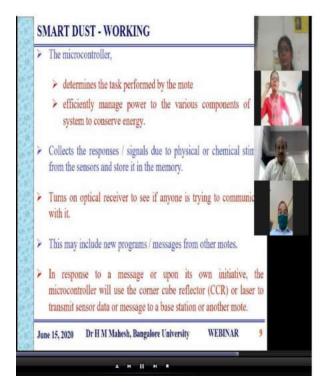

Prof. H. M. Mahesh delivered a talk on "Smart Dust Sensors" in the first session. In the second session Prof. S. N. Mulgi delivered talk on "Microwave Communication".

Dr. S. G. Dollegoudar, Principal, Sharanabasaveshwar College of Science delivered presidential address.