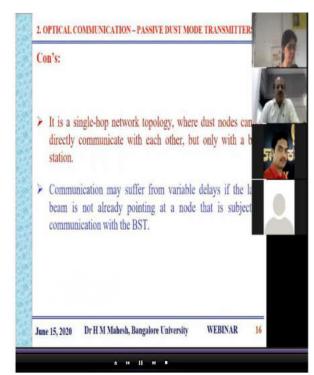

Prof. H. M. Mahesh delivered a talk on "Smart Dust Sensors" in the first session. In the second session Prof. S. N. Mulgi delivered talk on "Microwave Communication".

Dr. S. G. Dollegoudar, Principal, Sharanabasaveshwar College of Science delivered presidential address.