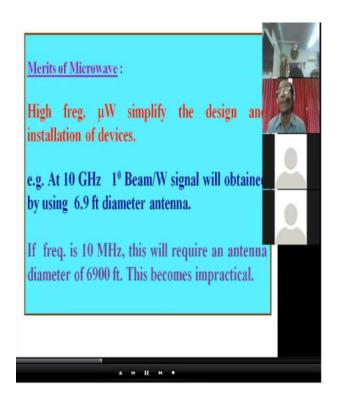

rch guide successfully Guided / Mentor of:

❖ Post Doc : One

❖ Ph D : Eight

❖ M Phil : Two

Adjudicated Ph D Thesis: > 25

Published Research Papers in International and National Journals of repute : > 85;

Book Chapters: 01 Elsevier

Conferences > 130

Countries visited: UK, Rhodes, Greece, IAEA Vienna in Austria, Italy, France, Ireland, Malaysia, Sweden, Finland, Srilanka, etc. on various capacities.

# PPT's Presentations





## **Participants**



**Participants** 



Webinar On: SMART DUST SENSORS

By: Dr. H. M. Mahesh

SHARNBASVESHWAR COLLEGE OF SCIENCE, GULBARGA









By: Dr. H. M. Mahesh









By: Dr. H. M. Mahesh









By: Dr. H. M. Mahesh





By: Dr. H. M. Mahesh

SHARNBASVESHWAR COLLEGE OF SCIENCE, GULBARGA









By: Dr. S. N. Mulgi









By: Dr. S. N. Mulgi













## Satellite communication:





Webinar On: MICROWAVE COMMUNICATIONS





## Medical applications:



## Surveillance Applications:

а н II н ≡



Webinar On: MICROWAVE COMMUNICATIONS

## Home appliances Applications:



Product testing:



## Fault detection:

а н II н =



## Automatic monitoring and detection:



Webinar On: MICROWAVE COMMUNICATIONS





By: Dr. S. N. Mulgi



Presidential Address By: Dr.S.G.Dollegoudar

Vote of thanks By: Dr. S.A. Malipatil

## Feedback from the participants:

#### B Jyoti Sun, Aug 2, 10:46 PM to me

#### Sir/madam

The webinar organized by department of Electronics, S.B. science college was excellent. Prof. Mahesh talk on smart dust was very useful and informative. Prof. S.N. Mulgi of Gilbarga university enlightened us on the topic commun