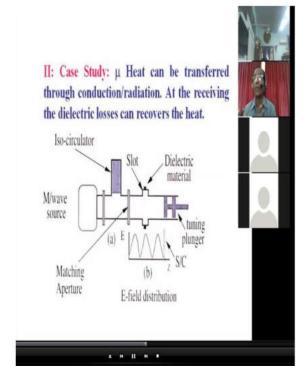

ide successfully Guided / Mentor of:

❖ Post Doc : One

❖ Ph D : Eight

❖ M Phil : Two

Adjudicated Ph D Thesis: > 25

Published Research Papers in International and National Journals of repute : > 85;

Book Chapters: 01 Elsevier

Conferences > 130

Countries visited: UK, Rhodes, Greece, IAEA Vienna in Austria, Italy, France, Ireland, Malaysia, Sweden, Finland, Srilanka, etc. on various capacities.

# PPT's Presentations





## **Participants**



**Participants** 



Webinar On: SMART DUST SENSORS

By: Dr. H. M. Mahesh

SHARNBASVESHWAR COLLEGE OF SCIENCE, GULBARGA









By: Dr. H. M. Mahesh









By: Dr. H. M. Mahesh









By: Dr. H. M. Mahesh





By: Dr. H. M. Mahesh

SHARNBASVESHWAR COLLEGE OF SCIENCE, GULBARGA









By: Dr. S. N. Mulgi









By: Dr. S. N. Mulgi













## Satellite communication:





Webinar On: MICROWAVE COMMUNICATIONS





## Medical applications:



## Surveillance Applications:

а н II н ≡



Webinar On: MICROWAVE COMMUNICATIONS

## Home appliances Applications:



Product testing:



## Fault detection:

а н II н =



## Automatic monitoring and detection:



Webinar On: MICROWAVE COMMUNICATIONS





By: Dr. S. N. Mulgi



Presidential Address By: Dr.S.G.Dollegoudar

Vote of thanks By: Dr. S.A. Malipatil

## Feedback from the participants:

#### B Jyoti Sun, Aug 2, 10:46 PM to me

#### Sir/madam

The webinar organized by department of Electronics, S.B. science college was excellent. Prof. Mahesh talk on smart dust was very useful and informative. Prof. S.N. Mulgi of Gilbarga university enlightened us on the topic communicatio